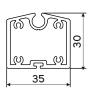

mooth work for many years. In addition, square shaped cassette fits perfectly with the elegant facades of residential and public buildings.

#### STANDARD CONSTRUCTION COLORS

**RAL 9010** 

**RAL 9006** 

**RAL 7016** 

**RAL 9005 M** 

**DB 703 ST** 







90

**ROLLER TUBE** 

CASSETTE 90

# PRODUCT DIMENSIONS

| MIN width: 1000 mm | MIN height: 1000 mm |
|--------------------|---------------------|
| MAX width: 2500 mm | MAX height: 2500 mm |

#### **CASSETTE**

Square, fabricated out of extruded aluminum

# **DRIVE**









### **GS 35 GUIDE MOUNT** WITH WALL BRACKET



**DIRECT MOUNT** 



#### STANDARD FABRICS (Nerli Collection)

- · Copaco: Serge 600, Serge 1%, Serge Lunar BO
- · Serge Ferrari: Soltis 86, Soltis 92, Soltis B92, B702





# WALL BRACKET



**BOTTOM BAR BD 30**