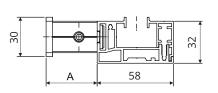

Zipner 90 is a modern sunscreen system that provides reliable operation even in the toughest conditions. Its construction uses the highest quality components which guarantees smooth work for many years. In addition, square shaped cassette fits perfectly with the elegant facades of residential and public buildings.

#### STANDARD CONSTRUCTION COLORS

**RAL 9010** 

**RAL 9006** 

**RAL 7016** 

**RAL 9005 M** 

**DB 703 ST** 







90

**ROLLER TUBE** 

CASSETTE 90

# PRODUCT DIMENSIONS

| MIN width: 1000 mm | MIN height: 1000 mm |
|--------------------|---------------------|
| MAX width: 2500 mm | MAX height: 2500 mm |

#### **CASSETTE**

Square, fabricated out of extruded aluminum

# **DRIVE**









### **GS 35 GUIDE MOUNT** WITH WALL BRACKET



**DIRECT MOUNT** 



#### STANDARD FABRICS (Nerli Collection)

- · Copaco: Serge 600, Serge 1%, Serge Lunar BO
- · Serge Ferrari: Soltis 86, Soltis 92, Soltis B92, B702





# WALL BRACKET



**BOTTOM BAR BD 30**