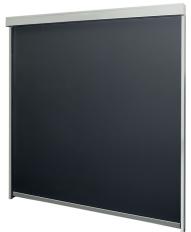

Zipner 90 is a modern sunscreen system that provides reliable operation even in the toughest conditions. Its construction uses the highest quality components which guarantees smooth work for many years. In addition, square shaped cassette fits perfectly with the elegant facades of residential and public buildings.

#### STANDARD CONSTRUCTION COLORS

**RAL 9010** 

**RAL 9006** 

**RAL 7016** 

**RAL 9005 M** 

**DB 703 ST** 







90

**ROLLER TUBE** 

CASSETTE 90

# PRODUCT DIMENSIONS

| MIN width: 1000 mm | MIN height: 1000 mm |
|--------------------|---------------------|
| MAX width: 2500 mm | MAX height: 2500 mm |

#### **CASSETTE**

Square, fabricated out of extruded aluminum

# **DRIVE**









### **GS 35 GUIDE MOUNT** WITH WALL BRACKET



**DIRECT MOUNT** 



#### STANDARD FA