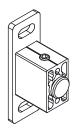

onents which guarantees smooth work for many years. In addition, square shaped cassette fits perfectly with the elegant facades of residential and public buildings.

#### STANDARD CONSTRUCTION COLORS

**RAL 9010** 

**RAL 9006** 

**RAL 7016** 

**RAL 9005 M** 

**DB 703 ST** 







90

**ROLLER TUBE** 

CASSETTE 90

# PRODUCT DIMENSIONS

| MIN width: 1000 mm | MIN height: 1000 mm |
|--------------------|---------------------|
| MAX width: 2500 mm | MAX height: 2500 mm |

#### **CASSETTE**

Square, fabricated out of extruded aluminum

# **DRIVE**









### **GS 35 GUIDE MOUNT** WITH WALL BRACKET



**DIRECT MOUNT** 



#### STANDARD FABRICS (Nerli Collection)

- · Copaco: Serge 600, Serge 1%, Serge Lunar BO
- · Serge Ferrari: Soltis 86, Soltis 92, Soltis B92, B702





# WALL BRACKET



**BOTTOM BAR BD 30**