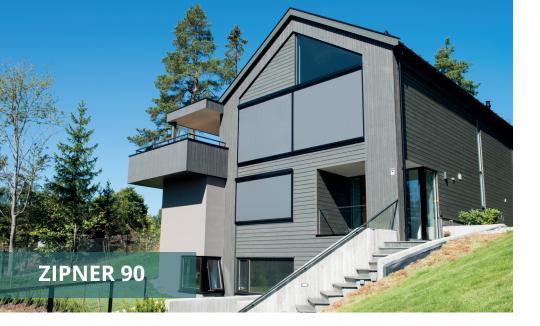

Zipner 90 is a modern sunscreen system that provides reliable operation even in the toughest conditions. Its construction uses the highest quality components which guarantees smooth work for many years. In addition, square shaped cassette fits perfectly with the elegant facades of residential and public buildings.