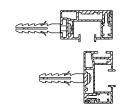

Zipner 90 is a modern sunscreen system that provides reliable operation even in the toughest conditions. Its construction uses the highest quality components which guarantees smooth work for many years. In addition, square shaped cassette fits perfectly with the elegant facades of residential and public buildings.

#### STANDARD CONSTRUCTION COLORS

**RAL 9010** 

**RAL 9006** 

**RAL 7016** 

**RAL 9005 M** 

**DB 703 ST** 







90

**ROLLER TUBE** 

CASSETTE 90

# PRODUCT DIMENSIONS

| MIN width: 1000 mm | MIN height: 1000 mm |
|--------------------|---------------------|
| MAX width: 2500 mm | MAX height: 2500 mm |

#### **CASSETTE**

Square, fabricated out of extruded aluminum

# **DRIVE**









### **GS 35 GUIDE MOUNT** WITH WALL BRACKET



**DIRECT MOUNT** 



#### STANDARD FABRICS (Nerli Collection)

- · Copaco: Serge 600, Serge 1%, Serge Lunar BO
- · Serge Ferrari: Soltis 86, Soltis 92, Soltis B92, B702





# WALL BRACKET



**BOTTOM BAR BD 30**